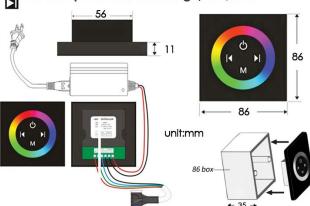

Shower Accessories Material: Brass

LED Light: Need to Connect Power

LED Light Color: 64 Color Shower Hose Length: 1.5M AC: 100-265V 50/60Hz

Music: Need Bluetooth

## **Touch Panel Control**

**AUTO MODE** 

All dimensions and specifications are nominal and may vary. Use actual products for accuracy in critical situations.