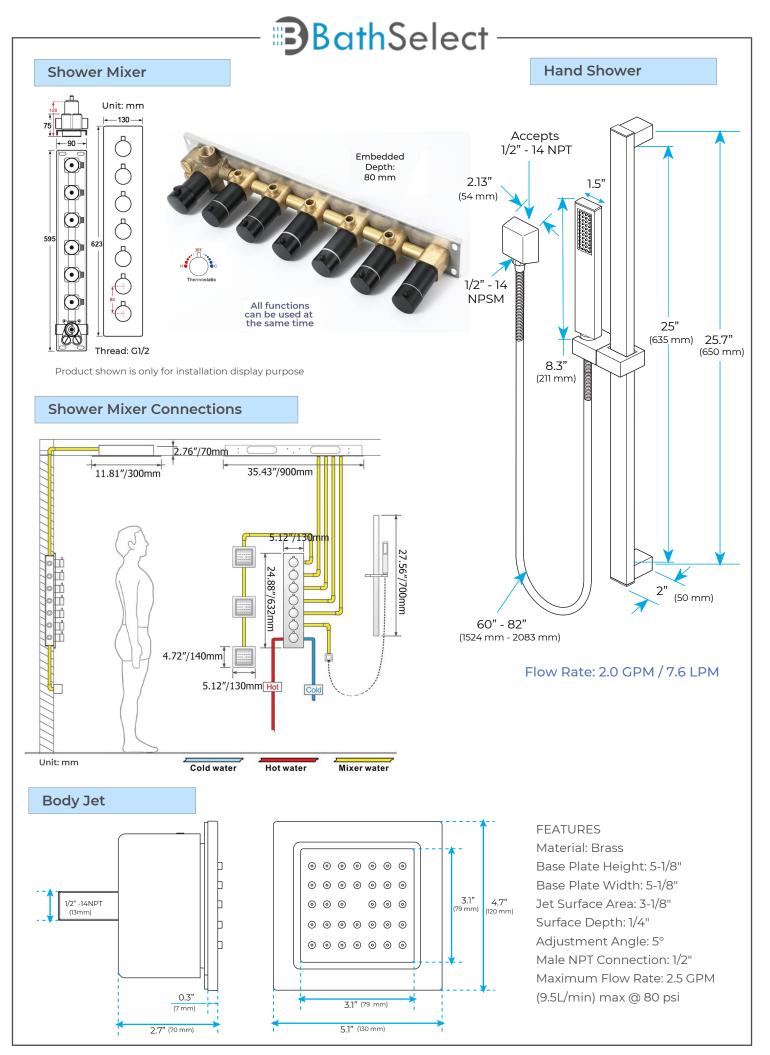

## LUXURIOUS TOUCH PANEL CONTROLLED MATTE BLACK THERMOSTATIC RECESSED CEILING MOUNT LED MUSICAL RAINFALL WATERFALL MIST SHOWER SYSTEM WITH HAND SHOWER AND JETTED BODY SPRAYS SPECIFICATIONS

Shower Panel / Hose Material: 304 Stainless Steel

Shower Head Size: 900\*300 mm

Showerheads Install: Embedded Ceiling Mounted

Concealed Mixer Install: Wall-Mounted

LED Shower Head Functions: Rainfall, Waterfall, Mist,

Water Column

Water Pressure: 0.3 MPA

Water Flow: 16L/min~28L/min

Shower Accessories Material: Brass

LED Light: Need to Connect Power

LED Light Color: 64 Color Shower Hose Length: 1.5M AC: 100-265V 50/60Hz

Music: Need Bluetooth