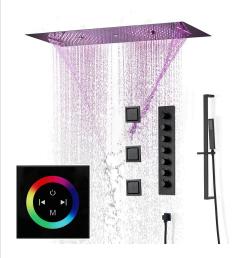

## LUXURIOUS TOUCH PANEL CONTROLLED MATTE BLACK THERMOSTATIC RECESSED CEILING MOUNT LED MUSICAL RAINFALL WATERFALL MIST SHOWER SYSTEM WITH HAND SHOWER AND JETTED BODY SPRAYS SPECIFICATIONS

Shower Panel / Hose Material: 304 Stainless Steel

Shower Head Size: 900\*300 mm

Showerheads Install: Embedded Ceiling Mounted

Concealed Mixer Install: Wall-Mounted

LED Shower Head Functions: Rainfall, Waterfall, Mist,

Water Column

Water Pressure: 0.3 MPA

Water Flow: 16L/min~28L/min

Shower Accessories Material: Brass

LED Light: Need to Connect Power

LED Light Color: 64 Color Shower Hose Length: 1.5M AC: 100-265V 50/60Hz

Music: Need Bluetooth

## Black Water column Waterfall\*2 Mist\*2 Water Pressure: 0.3~0.5MPA

Shower Flow Rate: 16~28L/min

304 Stainless Steel

900x300mm

Product shown is only for installation display purpose

## **Touch Panel Control**

**AUTO MODE** 

All dimensions and specifications are nominal and may vary. Use actual products for accuracy in critical situations.