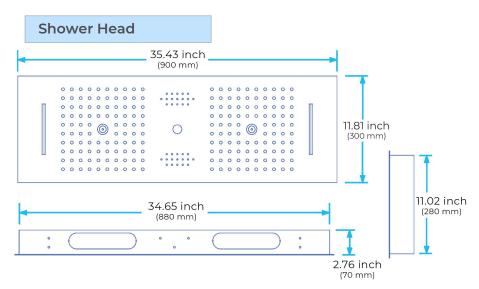

Shower Head Size: 900\*300 mm

Showerheads Install: Embedded Ceiling Mounted

Concealed Mixer Install: Wall-Mounted

LED Shower Head Functions: Rainfall, Waterfall, Mist,

Water Column

Water Pressure: 0.3 MPA

Water Flow: 16L/min~28L/min

## Black Water column Waterfall\*2 Mist\*2 Water Pressure: 0.3~0.5MPA

Shower Flow Rate: 16~28L/min

304 Stainless Steel

900x300mm

Product shown is only for installation display purpose